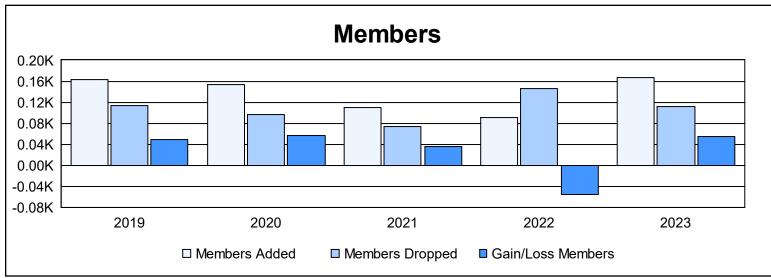

District 114 M As of June 2023 Cumulative

| Year      | New<br>Clubs | Dropped<br>Clubs | Gain/<br>Loss<br>Clubs | New<br>Members | Charter<br>Members | Reinstate<br>Members | Transfer<br>Members | Total<br>Member<br>Added | Total<br>Members<br>Dropped | Gain/<br>Loss<br>Members |
|-----------|--------------|------------------|------------------------|----------------|--------------------|----------------------|---------------------|--------------------------|-----------------------------|--------------------------|
| 2018-2019 | 1            | 0                | 1                      | 137            | 20                 | 0                    | 5                   | 162                      | 114                         | 48                       |
| 2019-2020 | 1            | 0                | 1                      | 122            | 25                 | 0                    | 6                   | 153                      | 97                          | 56                       |
| 2020-2021 | 1            | 0                | 1                      | 80             | 23                 | 0                    | 6                   | 109                      | 74                          | 35                       |
| 2021-2022 | 0            | 2                | -2                     | 86             | 0                  | 0                    | 4                   | 90                       | 145                         | -55                      |
| 2022-2023 | 0            | 0                | 0                      | 156            | 0                  | 2                    | 8                   | 166                      | 112                         | 54                       |
| Average   | 1            | 0                | 0                      | 116            | 14                 | 0                    | 6                   | 136                      | 108                         | 28                       |